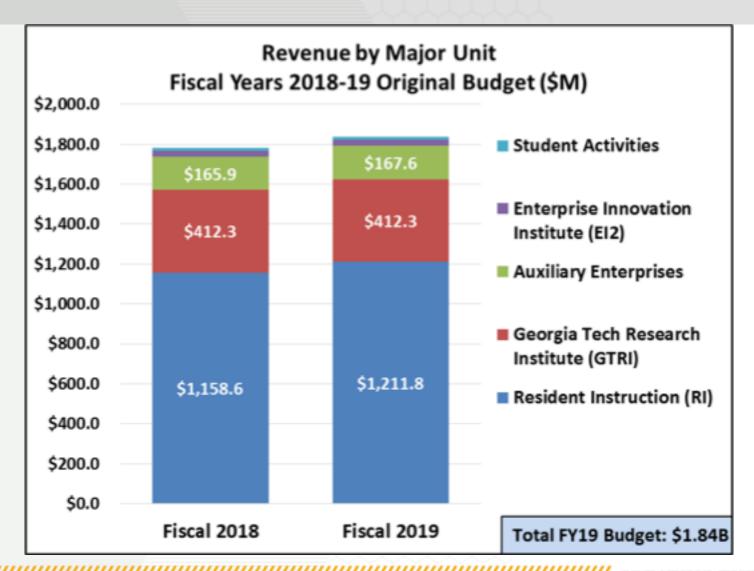

### GT FY19 BUDGET - REVENUE BY MAJOR UNIT

# **Georgia Tech Revenue Budget Summary Original Budget Fiscal Year 2019**

(millions of dollars)

|                                |         | Other   | Subtotal - | Dept Sales |           | Auxiliary & |           |
|--------------------------------|---------|---------|------------|------------|-----------|-------------|-----------|
| Major Program Area             | State   | General | General    | & Svc      | Sponsored | Stdnt Acts  | Total     |
| Resident Instruction           | \$292.7 | \$513.6 | \$806.3    | \$50.0     | \$355.5   | \$0.0       | \$1,211.8 |
| GT Research Institute (GTRI)   | 6.1     | 140.0   | 146.1      | 10.6       | 255.6     |             | 412.3     |
| Enterprise Innov Institute     | 19.6    | 1.4     | 21.0       | 1.5        | 8.0       |             | 30.5      |
| Total Education & General      | \$318.4 | \$655.0 | \$973.4    | \$62.1     | \$619.1   |             | \$1,654.6 |
| Auxiliary & Student Activities |         |         |            |            |           | 183.1       | 183.1     |
| TOTAL BUDGET                   | \$318.4 | \$655.0 | \$973.4    | \$62.1     | \$619.1   | \$183.1     | \$1,837.7 |