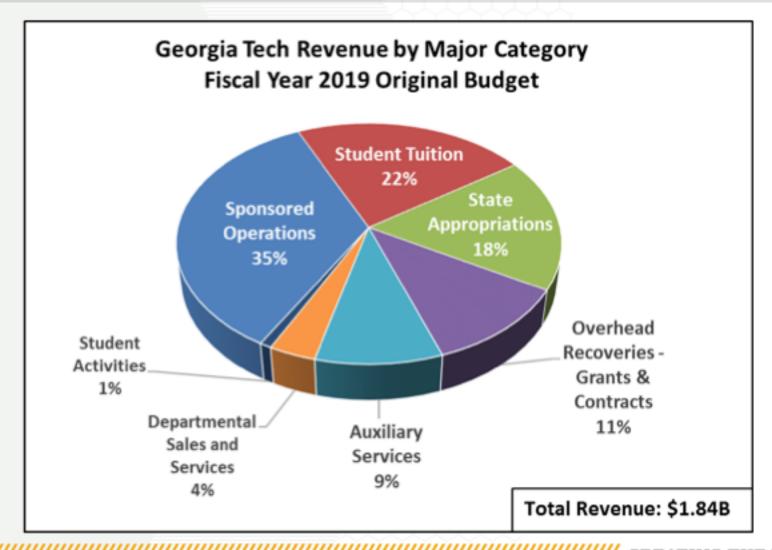

### **GT FY19 BUDGET – REVENUE SOURCES**

# **Georgia Tech Revenue Budget Summary Original Budget Fiscal Year 2019**

(millions of dollars)

|                                |         | Other   | Subtotal - | Dept Sales |           | Auxiliary & |           |
|--------------------------------|---------|---------|------------|------------|-----------|-------------|-----------|
| Major Program Area             | State   | General | General    | & Svc      | Sponsored | Stdnt Acts  | Total     |
| Resident Instruction           | \$292.7 | \$513.6 | \$806.3    | \$50.0     | \$355.5   | \$0.0       | \$1,211.8 |
| GT Research Institute (GTRI)   | 6.1     | 140.0   | 146.1      | 10.6       | 255.6     |             | 412.3     |
| Enterprise Innov Institute     | 19.6    | 1.4     | 21.0       | 1.5        | 8.0       |             | 30.5      |
| Total Education & General      | \$318.4 | \$655.0 | \$973.4    | \$62.1     | \$619.1   |             | \$1,654.6 |
| Auxiliary & Student Activities |         |         |            |            |           | 183.1       | 183.1     |
| TOTAL BUDGET                   | \$318.4 | \$655.0 | \$973.4    | \$62.1     | \$619.1   | \$183.1     | \$1,837.7 |